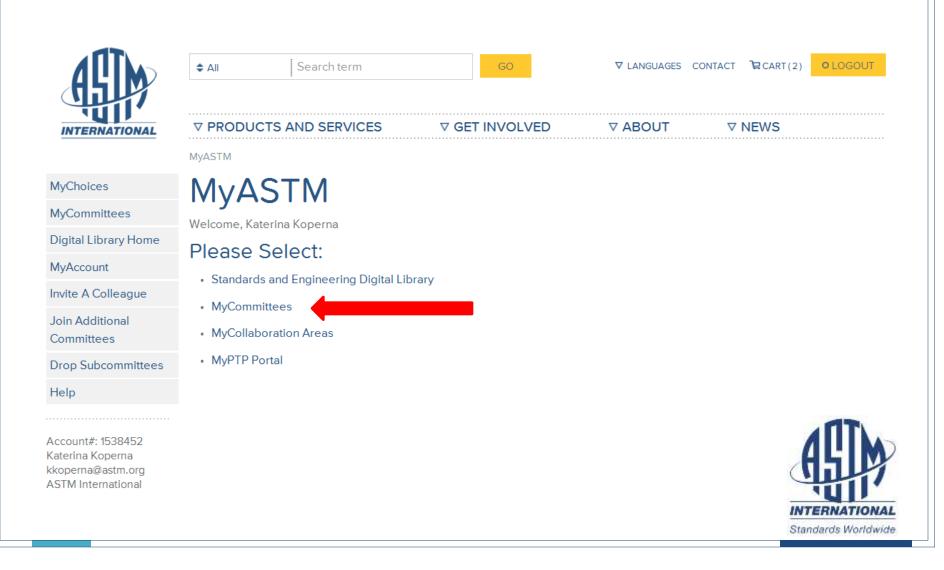

### Select "My Committees"

## From the right side toolbar, select Ballots & Work Items and then click Submit/Edit.

| INTERNATIONAL                          | ▼ PROD                    | UCTS AND     | SERVICES | ∇G                        | ET INVOLV | ED                        | V ABOUT               | ✓ NEWS                                                        |
|----------------------------------------|---------------------------|--------------|----------|---------------------------|-----------|---------------------------|-----------------------|---------------------------------------------------------------|
|                                        |                           | lyCommittees |          |                           |           |                           |                       |                                                               |
| MyChoices                              | My                        | Com          | nitte    | es                        |           |                           |                       | My Tools                                                      |
| MyCommittees                           |                           |              |          |                           |           |                           |                       | Roster Maintenance 44                                         |
| Digital Library Home                   |                           |              |          | letal Pov                 | vders a   | nd Metal                  |                       | Negatives & Comments 24                                       |
| MyAccount                              | Powde                     | er Produ     | ucts     |                           |           |                           |                       | My Outstanding Ballots 5                                      |
| Invite A Colleague                     | Ballots                   | Minutes      | Rosters  | Meetings                  | Agendas   | Committee<br>Documents    | Standards<br>Tracking | My Next Meetings 5                                            |
| Join Additional<br>Committees          |                           |              |          | Symposia                  |           | Documenta                 | Thenny                | My Work Items                                                 |
| Drop Subcommittees                     | Comm                      |              | 00 00 5  | lectrical                 | and Ele   | stropic                   |                       | My Collaboration Areas                                        |
| Help                                   |                           | ting Ma      |          | lectrical                 |           | cuonic                    |                       | 📑 Ballots & Workitems                                         |
| ccount#: 1538452<br>aterina Koperna    | Ballots                   | Minutes      | Rosters  | Meetings<br>&<br>Symposia | Agendas   | Committee<br>Documents    |                       | SubmivEdit<br>Inactivity Reports<br>Launch Collaboration Area |
| koperna@astm.org<br>kSTM International | Committee D21 on Polishes |              |          |                           |           | Meetings, Minutes Agendas |                       |                                                               |
|                                        |                           |              |          |                           |           |                           |                       | Additional Resources                                          |
|                                        | Ballots                   | Minutes      | Rosters  | Meetings<br>&<br>Symposia | Agendas   | Committee<br>Documents    | Standards<br>Tracking |                                                               |
|                                        |                           |              |          |                           |           |                           |                       | A                                                             |
|                                        |                           |              |          |                           |           |                           |                       |                                                               |
|                                        |                           |              |          |                           |           |                           |                       | INTE                                                          |